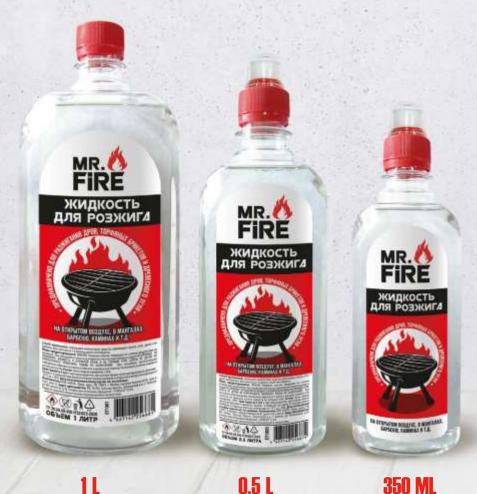

## Fire starter fluid

The product is designed for lighting firewood, peat briquettes and charcoal outdoors, in braziers, barbecues, fireplaces

Composition based on a mixture of liquid paraffin

Application: Pour a small amount of product evenly over coal, firewood or briquettes. Wait 1-2 minutes until it soaks in and then light it up