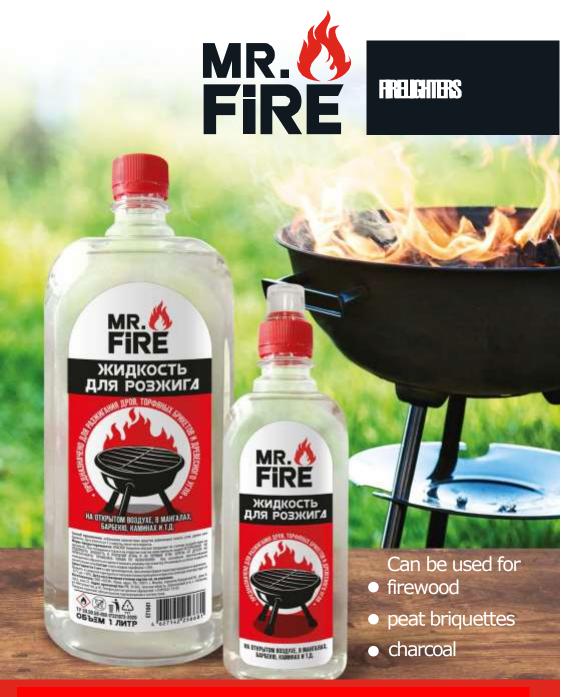

## **STEADY FLAME WITH NO SOOT**

OUTDOORS, IN BARBECUES AND FIREPLACES

## Fire starter fluid

The product is designed for lighting firewood, peat briquettes and charcoal outdoors, in braziers, barbecues, fireplaces

Composition based on a mixture of liquid paraffin

Application: Pour a small amount of product evenly over coal, firewood or briquettes. Wait 1-2 minutes until it soaks in and then light it up