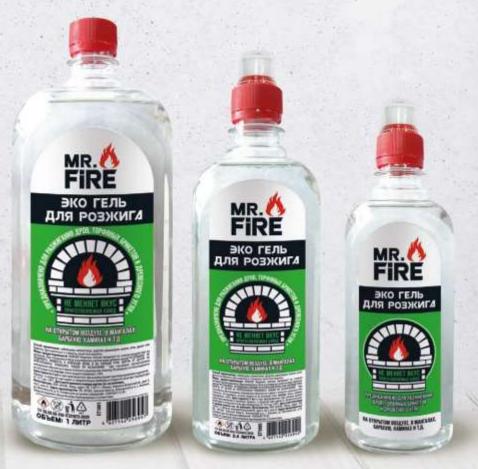

## Fire starter eco gel

The product is designed for lighting coal, firewood, peat briquettes outdoors, in braziers, barbecues, fireplaces, fondues

Composition based on isopropyl alcohol

0.5 L

350 ML

Application: evenly spread a thin layer on the bottom of the brazier, add a small amount of charcoal on top, so that the air is not blocked.