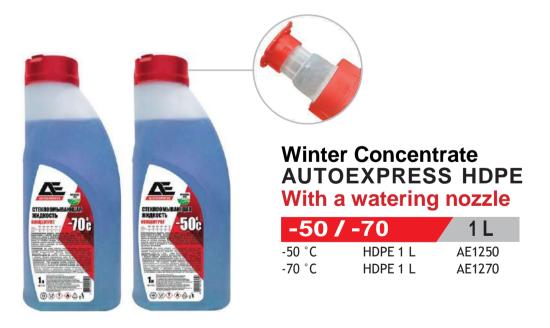

# Windshield washers

WINTER

Glass washing liquid concentrate -50°C and -70°C is designed for use in the windshield washer system in winter. Protects glass and its contour from freezing at low temperatures from -50 to -70°C. The unique chemical formula allows you to effectively remove dirt, salt and oil film without leaving streaks. The liquid is harmless to coatings and windows rubber. Does not leave biological dirt, glare, oil stains and streaks on glass, improving driving safety.

# Winter Concentrate AUTOEXPRESS HDPE

| -50    | 7-70     | 1 L    |
|--------|----------|--------|
| -50 °C | HDPE 1 L | AE1150 |
| -70 °C | HDPF 1 I | ΔF1170 |

The windshield washer is designed for constant use in the windshield/headlights washing system at temperatures down to -30°C.

**Advantages:** has a pleasant smell; new formula protects against freezing of the windshield and windshield wipers; quickly and effectively cleans glass from ice, road dirt, salt, reagents, oil film; safe for car parts and coatings; methanol-free.