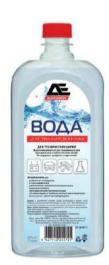

### **Distilled**

### **WATER**

# Distilled water AUTOEXPRESS

PET

1L/4L

PET 1 L AE0801 PET 4 L AE0804

Distilled water for technical use

Water purified from dissolved mineral and organic salts. Does not contain harmful compounds. Designed for domestic use and car maintenance: can be added to automotive batteries, windshield washer reservoirs etc. Extends batteries life and increases reliability. Preserves premature wear of coolants. Perfectly suitable for domestic use (filling of irons, steam generators, heating and other systems).