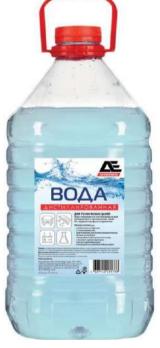

### **Distilled**

### **WATER**

# Distilled water AUTOEXPRESS

PET

1L/4L

PET 1 L AE0801 PET 4 L AE0804

Distilled water for technical use

Water purified from dissolved mineral and organic salts. Does not contain harmful compounds. Designed for domestic use and car maintenance: can be added to automotive batteries, windshield washer reservoirs etc. Extends batteries life and increases reliability. Preserves premature wear of coolants. Perfectly suitable for domestic use (filling of irons, steam generators, heating and other systems).