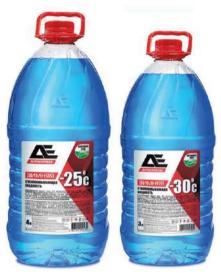

# Windshield washer AUTOEXPRESS PET

| -10    | / -15 / -20 / -25 | 7-30   | 3 L/4 L        |
|--------|-------------------|--------|----------------|
| -10 °C | PET 3L AE1310     | -10 °C | PET 4L AE1110  |
| -15 °C | PET 3L AE1315     | -15 °C | PET 4 L AE1115 |
| -20 °C | PET 3L AE1320     | -20 °C | PET 4 L AE1120 |
| -25 °C | PET 3L AE1325     | -25 °C | PET 4 L AE1125 |
| -30 °C | PET 3L AE1330     | -30 °C | PET 4 L AE1130 |

# Windshield washer AUTOEXPRESS HDPE

| -10/-  | -15/-20/- | 25/-30 |
|--------|-----------|--------|
| -10 °C | HDPE 4 L  | AE1410 |
| -15 °C | HDPE 4 L  | AE1415 |
| -20 °C | HDPE 4 L  | AE1420 |
| -25 °C | HDPE 4 L  | AE1425 |
| -30 °C | HDPE 4 L  | AE1430 |