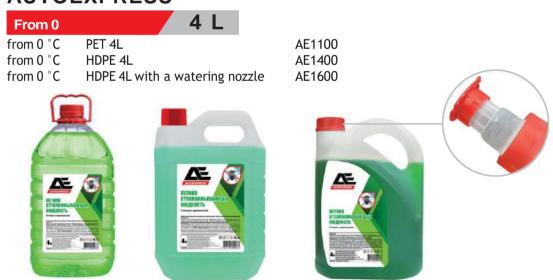

# Windshield washer AUTOEXPRESS PET

| -10    | / -15 / -20 / -25 | 7-30   | 3 L/4 L        |
|--------|-------------------|--------|----------------|
| -10 °C | PET 3L AE1310     | -10 °C | PET 4L AE1110  |
| -15 °C | PET 3L AE1315     | -15 °C | PET 4 L AE1115 |
| -20 °C | PET 3L AE1320     | -20 °C | PET 4 L AE1120 |
| -25 °C | PET 3L AE1325     | -25 °C | PET 4 L AE1125 |
| -30 °C | PET 3L AE1330     | -30 °C | PET 4 L AE1130 |

# Windshield washer AUTOEXPRESS HDPE

| -10/-  | -15/-20/- | 25/-30 |
|--------|-----------|--------|
| -10 °C | HDPE 4 L  | AE1410 |
| -15 °C | HDPE 4 L  | AE1415 |
| -20 °C | HDPE 4 L  | AE1420 |
| -25 °C | HDPE 4 L  | AE1425 |
| -30 °C | HDPE 4 L  | AE1430 |